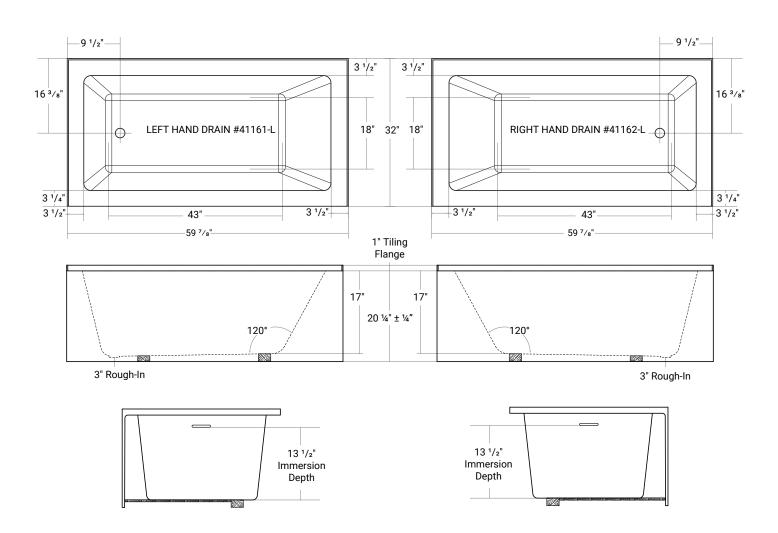

# **Clear Linear 6032**

Product # LH: 41161-L | RH: 41162-L

59 1/8" x 32" x 20 1/4" | Immersion Depth: 13 1/2"

## **Product Specifications**

- 100% Acrylic with fiberglass & wood reinforcement
- Linear overflow sold separately
- Integral tiling flange
- Backrest angle 120°
- Leveling feet included
- End drain
- Drain hole: 2"
- Weight: approx. 72 lbs
- Water capacity: approx. 54 US gallons
- 1 Year limited manufacturer's warranty included

## **Design Features**

- Available in both left hand & right hand
- Above floor rough-in compatibility
- Decorative linear overflow slot