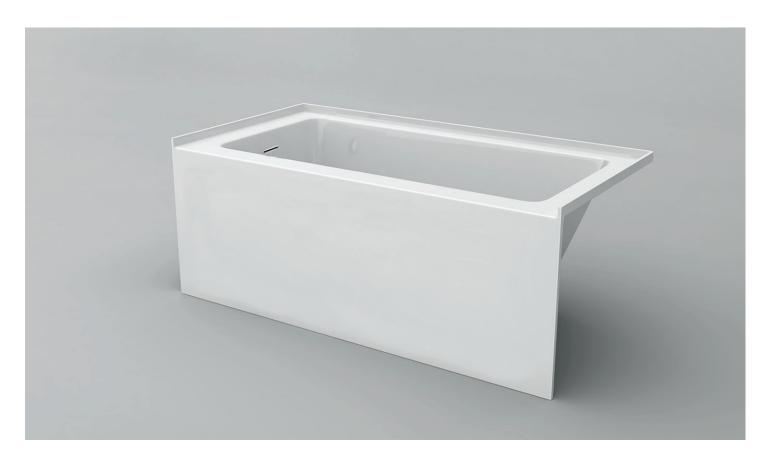

# **Clear Linear 6032**

Product # LH: 41161-L | RH: 41162-L

59 1/8" x 32" x 20 1/4" | Immersion Depth: 13 1/2"

## **Product Specifications**

- 100% Acrylic with fiberglass & wood reinforcement
- Linear overflow sold separately
- Integral tiling flange
- Backrest angle 120°
- Leveling feet included
- End drain
- Drain hole: 2"
- Weight: approx. 72 lbs
- Water capacity: approx. 54 US gallons
- 1 Year limited manufacturer's warranty included

## **Design Features**

- Available in both left hand & right hand
- Above floor rough-in compatibility
- Decorative linear overflow slot