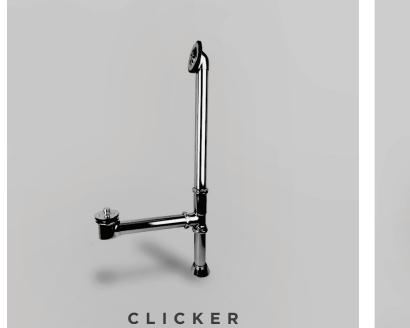

## Waste & Overflow Kit

Product #: 01060

- The overflow tube adjusts to 18"
- The waste tube adjusts to 12"
- The bottom tail piece adjusts to 6"
- Sizes are centers at maximum extension
- Waste and overflow tubing is  $1 \frac{1}{2}$ " O.D

- Comes with both options: Chrome Clicker and Plug & Chain
- Compatibility:
  - Acrylic clawfoot tub
  - Cast Iron clawfoot tub
  - Cast Iron freestanding tub