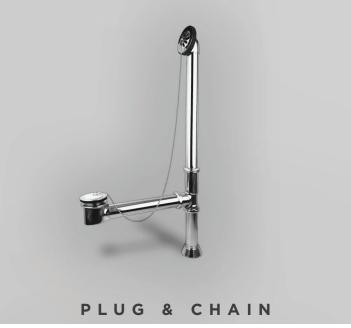

## Waste & Overflow Kit

Product #: 01060

- The overflow tube adjusts to 18"
- The waste tube adjusts to 12"
- The bottom tail piece adjusts to 6"
- Sizes are centers at maximum extension
- Waste and overflow tubing is  $1 \frac{1}{2}$ " O.D

- Comes with both options: Chrome Clicker and Plug & Chain
- Compatibility:
  - Acrylic clawfoot tub
  - Cast Iron clawfoot tub
  - Cast Iron freestanding tub